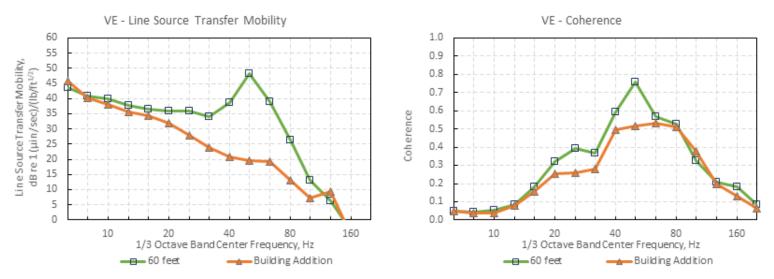

ue to poor signal-to-noise ratio between the input force and the measurement vibration response.
- The outdoor measurement position at 60 feet has a peak in the L.S.T.M. at 50 hertz. There is also a peak in the coherence at this frequency, which indicates there is efficient propagation at 50 hertz to this sensor position. The outdoor measurement position at 116 feet does not show a similar peak at 50 hertz. It is not clear if the peak at 50 hertz is unique to the sensor position, or if there is similarly efficient propagation at 50 hertz and 60 feet throughout the property.
- The L.S.T.M. in the original workshop trends up at higher frequencies, but there is low coherence at these frequencies. These results at high frequencies are likely an overestimate due to poor signal-to-noise ratio.









The building adjustment applied in the prediction model to account for the building coupling loss and any floor resonances is the difference between the outdoor L.S.T.M. at an equivalent setback distance and the indoor L.S.T.M. The building adjustment for the workshops at Harbor Island Machine Works is shown in Figure 1-8. No building adjustment is applied for the original workshop at 160- and 200-hertz 1/3-octave bands because the L.S.T.M. and coherence data indicate there is a poor relationship between the force and the measured vibration response. Figure 1-8 shows significant vibration reduction from the building addition, between 30 hertz and 100 hertz. The data may be overstating the building loss due to unusually efficient vibration propagation to the outdoor sensor position.