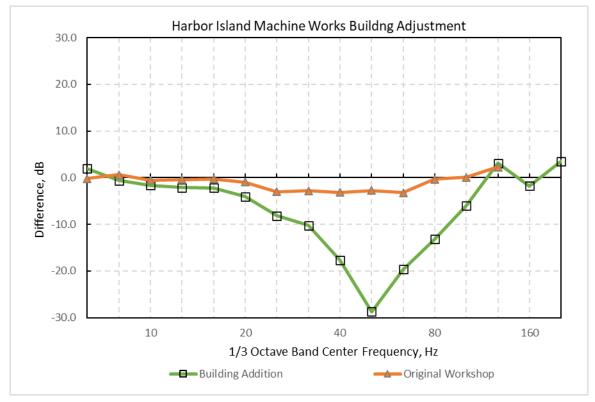

door L.S.T.M. at an equivalent setback distance and the indoor L.S.T.M. The building adjustment for the workshops at Harbor Island Machine Works is shown in Figure 1-8. No building adjustment is applied for the original workshop at 160- and 200-hertz 1/3-octave bands because the L.S.T.M. and coherence data indicate there is a poor relationship between the force and the measured vibration response. Figure 1-8 shows significant vibration reduction from the building addition, between 30 hertz and 100 hertz. The data may be overstating the building loss due to unusually efficient vibration propagation to the outdoor sensor position. The data for the original workshop shows building loss between 0 decibel and 5 decibels across the mid-frequencies, which is typical for slab-on-grade buildings.



Figure 1-8. Measured Building Adjustment at Harbor Island Machine Works

The predicted levels using the L.S.T.M. coefficients for site V-E (Harbor Island Machine Works) and the building adjustment in Figure 1-8 are presented in Table 1-2 for the Duwamish Segment Alternative DUW-2. The other Duwamish Segment alternatives would be south of the West Seattle Bridge and more than 500 feet from the Harbor Island Machine Works building. The levels are predicted for the building addition, the original workshop, and without any building adjustment. There is no safety factor added to the predicted levels because the predictions use site-specific L.S.T.M. levels and there is a 3-decibel safety factor built-in to the force density level.

The spectra of the predicted vibration levels are plotted in