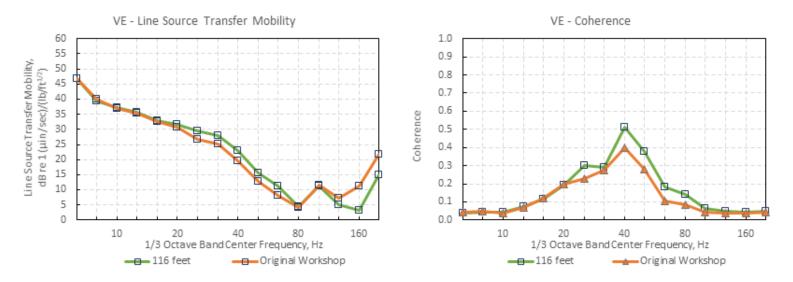

poor signal-to-noise ratio between the input force and the measurement vibration response.
- The outdoor measurement position at 60 feet has a peak in the L.S.T.M. at 50 hertz. There is also a peak in the coherence at this frequency, which indicates there is efficient propagation at 50 hertz to this sensor position. The outdoor measurement position at 116 feet does not show a similar peak at 50 hertz. It is not clear if the peak at 50 hertz is unique to the sensor position, or if there is similarly efficient propagation at 50 hertz and 60 feet throughout the property.
- The L.S.T.M. in the original workshop trends up at higher frequencies, but there is low coherence at these frequencies. These results at high frequencies are likely an overestimate due to poor signal-to-noise ratio.









The building adjustment applied in the prediction model to account for the building coupling loss and any floor resonances is the difference between the outdoor L.S.T.M. at an equivalent setback distance and the indoor L.S.T.M. The building adjustment for the workshops at Harbor Island Machine Works is shown in Figure 1-8. No building adjustment is applied for the original workshop at 160- and 200-hertz 1/3-octave bands because the L.S.T.M. and coherence data indicate there is a poor relationship between the force and the measured vibration response. Figure 1-8 shows significant vibration reduction from the building addition, between 30 hertz and 100 hertz. The data may be overstating the building loss due to unusually efficient vibration propagation to the outdoor sensor position. The d