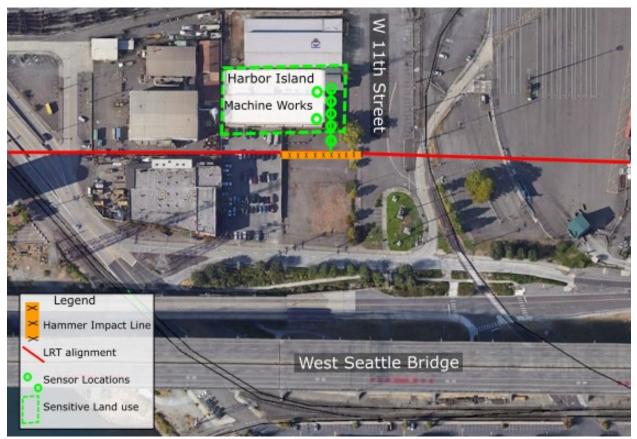

om the impact force. The outdoor vibration measurements are also used as a reference to examine how levels change as the vibration travels from the soil into the building structure.

The two indoor measurement locations are the same locations where existing vibration levels were measured, as follows:

- In the building addition, about 12 feet from the south building façade
- In the original workshop, about 68 feet from the south building façade

Figure 1-5, which is an aerial photograph of the measurement location, shows the hammer impact line in the parking area and the approximate locations of the accelerometers extending north from the impact line. The proposed light rail alignment would be parallel to the West Seattle Bridge, about 85 feet from the Harbor Island Machine works façade.



#### Figure 1-5. Aerial Photograph of Harbor Island Machine Works Measurement Site

#### 1.4 Vibration Propagation Measurement Results and Predicted Levels

The result of the vibration propagation test is the line source transfer mobility (L.S.T.M.), which is a measure of how efficiently vibration propagates through the soil. Coherence is a measure of the quality of the L.S.T.M. results and varies between 0 and 1. A coherence value of 1 indicates that the vibration response and the force generated by the dropped weight are closely related. The L.S.T.M. and coherence results for the indoor measurement positions near the impact line and the closest outdoor measurement positions are shown in Figures 1-6 and 1-7. The outdoor measurement positions are labeled with their distance from the hamm