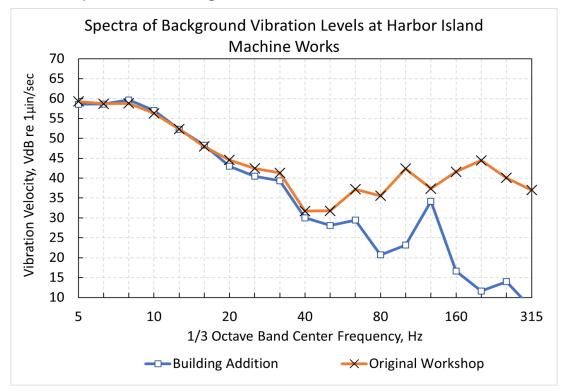

ment that was operating nearby, or it may be due to differences in the building foundations. For both measurement positions, the existing vibration levels are relatively high at frequencies below 40 hertz.

# Table 1-1.Background Noise and Vibration Levels at Harbor IslandMachine Works

| Monitoring Location | Vibration level (45 min Leq) |
|---------------------|------------------------------|
| Building Addition   | 68 VdB                       |
| Original Workshop   | 68 VdB                       |

# Figure 1-2. Measured 1-second Vibration Levels in the Harbor Island Machine Works Building Addition



# Figure 1-3. Measured 1-second Vibration Levels in the Harbor Island Machine Works Original Workshop



Figure 1-4. Spectra of Existing Vibration Levels at Harbor Island Machine Works



#### **1.3 Vibration Propagation Measurement Description**

In the vibration propagation measurement, an impact hammer was used near the proposed location of the light rail trackway to impart a force into the ground. The vibration response was measured at representative locations. At Harbor Island Machine Works, the impact hammer was positioned in the parking area 48 feet from the south façade of the building. The hammer was operated at 11 positions spaced 15 feet apart to simulate the length of a train.

The vibration levels were measured at five outdoor positions and two indoor positions. The outdoor measurement locations are used to quantify how vibration levels decrease with distance from the impact force. The outdoor vibration measurements are also used as a reference to examine how