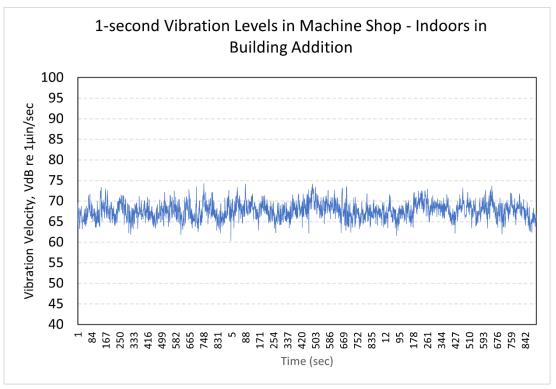

tion levels. At high frequencies, the existing vibration levels in the original workshop are higher than the vibration levels in the building addition. This may be due to the type of equipment that was operating nearby, or it may be due to differences in the building foundations. For both measurement positions, the existing vibration levels are relatively high at frequencies below 40 hertz.

# Table 1-1.Background Noise and Vibration Levels at Harbor IslandMachine Works

| Monitoring Location | Vibration level (45 min Leq) |
|---------------------|------------------------------|
| Building Addition   | 68 VdB                       |
| Original Workshop   | 68 VdB                       |

# Figure 1-2. Measured 1-second Vibration Levels in the Harbor Island Machine Works Building Addition



# Figure 1-3. Measured 1-second Vibration Levels in the Harbor Island Machine Works Original Workshop



Figure 1-4. Spectra of Existing Vibration Levels at Harbor Island Machine Works



#### **1.3 Vibration Propagation Measurement Description**

In the vibration propagation measurement, an impact hammer was used near the proposed location of the light rail trackway to impart a force into the ground. The vibration response was measured at representative locations. At Harbor Island Machine Works, the impact hammer was positioned in the parking area 48 feet from the south façade of the building. The hammer was operated at 11 positions spaced 15 feet apart to simulate the length of a train.

The vibration levels were measured at five outdoor positions and two indoor positions. The outdoor