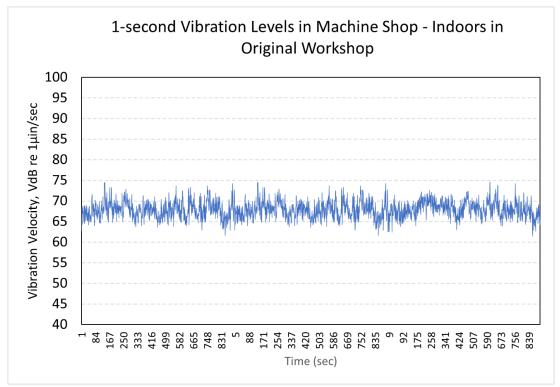

the vibration levels in the building addition. This may be due to the type of equipment that was operating nearby, or it may be due to differences in the building foundations. For both measurement positions, the existing vibration levels are relatively high at frequencies below 40 hertz.

# Table 1-1.Background Noise and Vibration Levels at Harbor IslandMachine Works

| Monitoring Location | Vibration level (45 min Leq) |
|---------------------|------------------------------|
| Building Addition   | 68 VdB                       |
| Original Workshop   | 68 VdB                       |

# Figure 1-2. Measured 1-second Vibration Levels in the Harbor Island Machine Works Building Addition



# Figure 1-3. Measured 1-second Vibration Levels in the Harbor Island Machine Works Original Workshop



Figure 1-4. Spectra of Existing Vibration Levels at Harbor Island Machine Works



#### **1.3 Vibration Propagation Measurement Description**

In the vibration propagation measurement, an impact hammer was used near the proposed location of the light rail trackway to impart a force into the ground. The vibration response was measured at representative locations. At Harbor Island Machine Works, the impact hammer was positioned in the parking area 48 feet from the south façade of the building. The hammer was operated at 11 positions spaced 15 feet apart to simulate the length of a train.

The vibration levels were measured at five outdoor positions and two indoor positions. The outdoor measurement locations are used to quantify how vibration levels decrease with distance from the impact fo