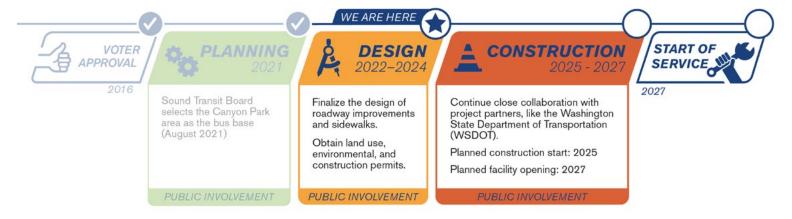

utes also reduces travel time and costs at the start and end of bus service. The base will be built in an established business park on 20th Avenue SE in Bothell. The site is approximately 10 acres and meets selection criteria.

### **Facility features**

The BBN facility includes:

- An administration and operations building for staff, drivers, mechanics, and other Stride operating needs.
- A parking and service structure for bus storage and charging with parking above for employees, visitors, and other non-revenue vehicles.
- A bus maintenance building for servicing and maintaining buses.
- A service, fuel, and wash facility.
- A guard house.
- Two electrical yards to support building electrical needs and battery-electric bus charging infrastructure.



## **Estimated project timeline**



#### **Questions?**

Contact Sound Transit's Community Outreach team at 206-553-3412 or <a href="mailto:brune:brune:brune:brune:brune:brune:brune:brune:brune:brune:brune:brune:brune:brune:brune:brune:brune:brune:brune:brune:brune:brune:brune:brune:brune:brune:brune:brune:brune:brune:brune:brune:brune:brune:brune:brune:brune:brune:brune:brune:brune:brune:brune:brune:brune:brune:brune:brune:brune:brune:brune:brune:brune:brune:brune:brune:brune:brune:brune:brune:brune:brune:brune:brune:brune:brune:brune:brune:brune:brune:brune:brune:brune:brune:brune:brune:brune:brune:brune:brune:brune:brune:brune:brune:brune:brune:brune:brune:brune:brune:brune:brune:brune:brune:brune:brune:brune:brune:brune:brune:brune:brune:brune:brune:brune:brune:brune:brune:brune:brune:brune:brune:brune:brune:brune:brun