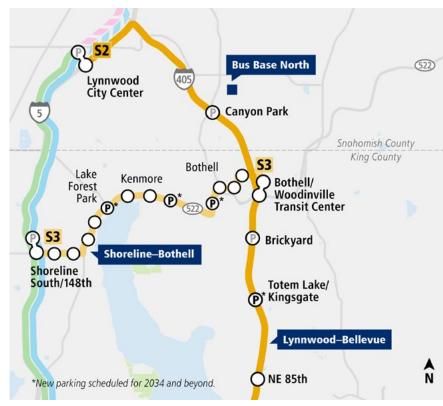

The BBN facility will support the operations of the Stride BRT system. It will include buildings for offices and operations; areas of service and maintenance; space to store 120 buses; parking for employees and visitors; and charging stations for battery-electric buses.