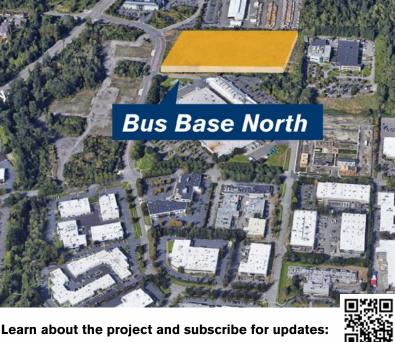

# Stride: Bus Base North

Supporting the Stride battery-electric bus fleet

The proposed Bus Base North (BBN) development is a large facility where buses for the Stride bus rapid transit (BRT) system will be stored, cleaned, fueled or charged, and maintained. This will be the first facility built by Sound Transit to operate and maintain a bus fleet. The BBN facility will be located in the Canyon Park Business Center in Bothell near the Canyon Park Park-and-Ride Lot.

#### Why this location?

The BBN facility is located near routes it will serve, which will help lower maintenance costs and improve bus reliability. Being close to the routes also reduces travel time and costs at the start and end of bus service. The base will be built in an established business park on 20th Avenue SE in Bothell. The site is approximately 10 acres and meets selection criteria.