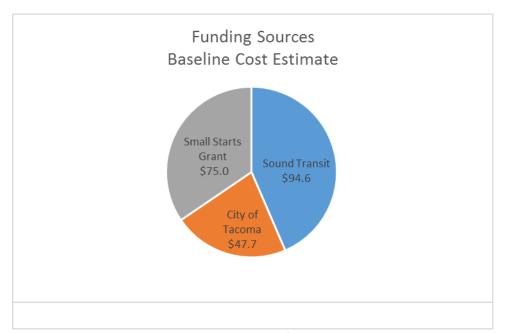

## **Amendment to Funding Agreement**

- Amendment specifies City funding contribution
- Original Agreement estimated contribution at \$43.3 Million based on project cost of \$175 Million
- Amendment revises and caps City contribution at \$47.7 Million.
- Includes agreement that City will work with Sound Transit to provide flexibility during construction

## **TLE Funding Agreement**

ST 2 requires funding partner

| City Share Funding Source            | Amount       |
|--------------------------------------|--------------|
| Section 5339 Alternative             | \$1,461,000  |
| Analysis                             |              |
| Congestion Mitigation Air            | \$3,400,000  |
| Quality (CMAQ)                       |              |
| Surface Transportation Program (STP) | \$272,281    |
| Congestion Mitigation Air            | \$1,927,662  |
| Quality (CMAQ)                       |              |
| Section 5307                         | \$6,000,000  |
| 2015 TIGER                           | \$15,000,000 |
| Regional Mobility                    | \$5,000,000  |
| Grants Subtotal (Non-SS)             | \$33,060,943 |
| Cash and In-kind                     | \$14,683,501 |
| City Total                           | \$47,744,444 |