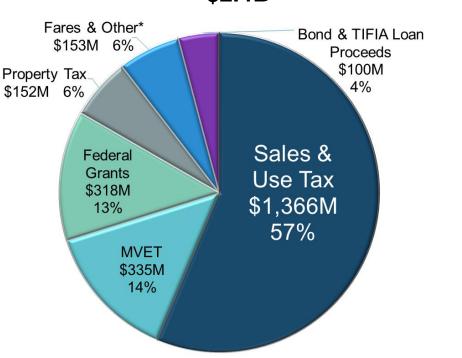

### Revenue & Financing \$2.4B

Expenditures \$2.9B

\* Other includes investment income, local & state contributions, rental car tax, and miscellaneous revenues.

\*Other includes donations to other governments, tax collection and fees.

- Property tax represents 6% of the proposed 2019 revenue budget.
- Includes 1% statutory increase
  over prior year levy.
- 2018 Property Tax Budget \$150M.
- Allowable levy will be lower than the maximum statutory levy due to the growth in assessed values and the effect of statutory limitations.