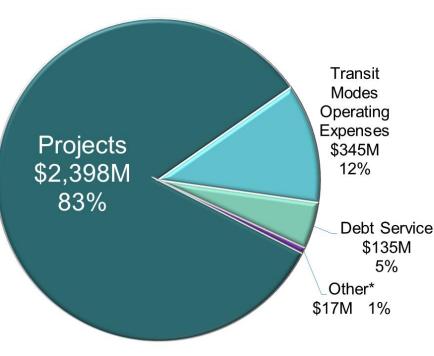

### Revenue & Financing \$2.4B

Expenditures \$2.9B

\* Other includes investment income, local & state contributions, rental car tax, and miscellaneous revenues.

\*Other includes donations to other governments, tax collection and fees.