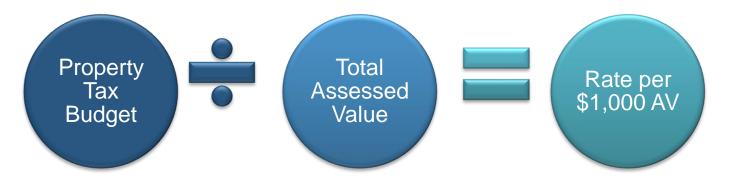

# **Property Tax Levy**

- Taxing Districts budget the amount to be collected based on need.
- Assessed property values are used to establish a rate to distribute the tax to taxpayers.
- Sound Transit's rate limited to \$0.25 per thousand of assessed value, as well as other legal limits.